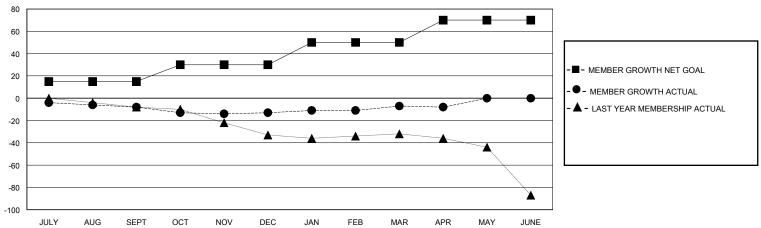

## GOALS AND ACTUAL MEMBERS CUMULATIVE

| DROPPED CLUBS: 1 |    | 24 CLUBS OF 39 ADDED 1 OR MORE<br>NEW MEMBERS | GENDER DISTRIBUTION  MALE 871 (76.94%)  FEMALE 261 (23.06%) |               |     |
|------------------|----|-----------------------------------------------|-------------------------------------------------------------|---------------|-----|
| DROPPED MEMBERS  |    |                                               | 1 LIVIALL                                                   | 201 (20.0070) |     |
| DECEASED         | 15 | CLICK HERE FOR CUMULATIVE                     | TOTAL FAMILY UNIT MEMBERS                                   |               | 182 |
| CLUB CANCELLED   | 0  | MEMBERSHIP DATA                               | FAMILY MEMBERS PAYING HALF DUES                             |               | 91  |
| OTHER            | 41 |                                               |                                                             |               | 91  |
| TOTAL            | 56 |                                               |                                                             |               |     |